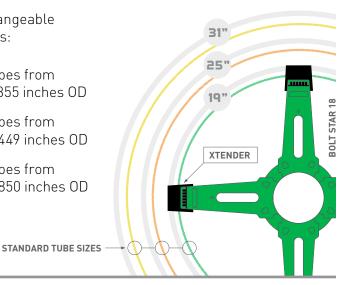

## **Adaptor For Larger Nested Forming Tubes**

Snaps on to the end of each Bolt Star arm and extends it to fit the larger outer diameter nested concrete forming tube.

- Use Xtender with Bolt Star on the "nominal" or larger outer diameter concrete forming tubes found in certain regions of the U.S. and Canada. The larger tubes are typically labeled standard and "nested" or slipped
- over the outside of standard 18", 24", or 30" tubes to save on shipping costs and storage space.
- Fits nominal standard wall tube by major manufacturers
- Reusable: Made in the USA of high strength ABS material
- Xtender is interchangeable with Bolt Star sizes:
  - Fits outer tubes from 19.000 to 19.355 inches OD
  - Fits outer tubes from 25.178 to 25.449 inches OD
  - Fits outer tubes from 31.200 to 31.850 inches OD